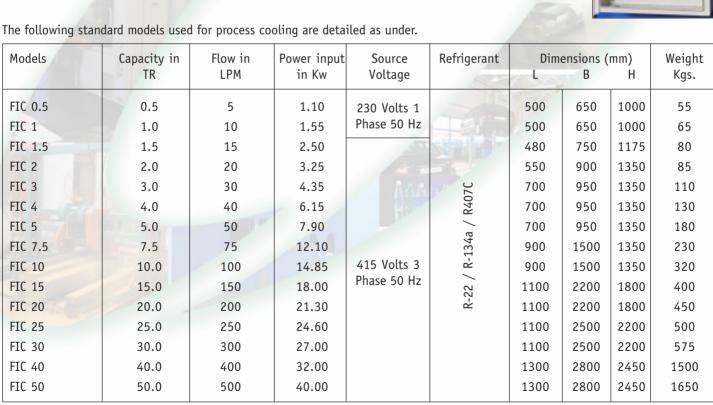

## Industrial Water Chillers

Capacity : 0.5 to 20 Tr Water temp upto  $5^{\circ}c$ 

Chillers are available from 0.5 TR to 100 TR in capacity.

The system features single as well as multiple refrigerant circuits. Multiple circuits are completely separate where-in each circuit operates independently ensuring a residual service in case of fault in one of the circuits and for maximum energy efficiency during part load conditions. The combination of Hermetic Compressors and Brazed PHE's of the latest generation offer high energy efficiency there by saving on power cost.