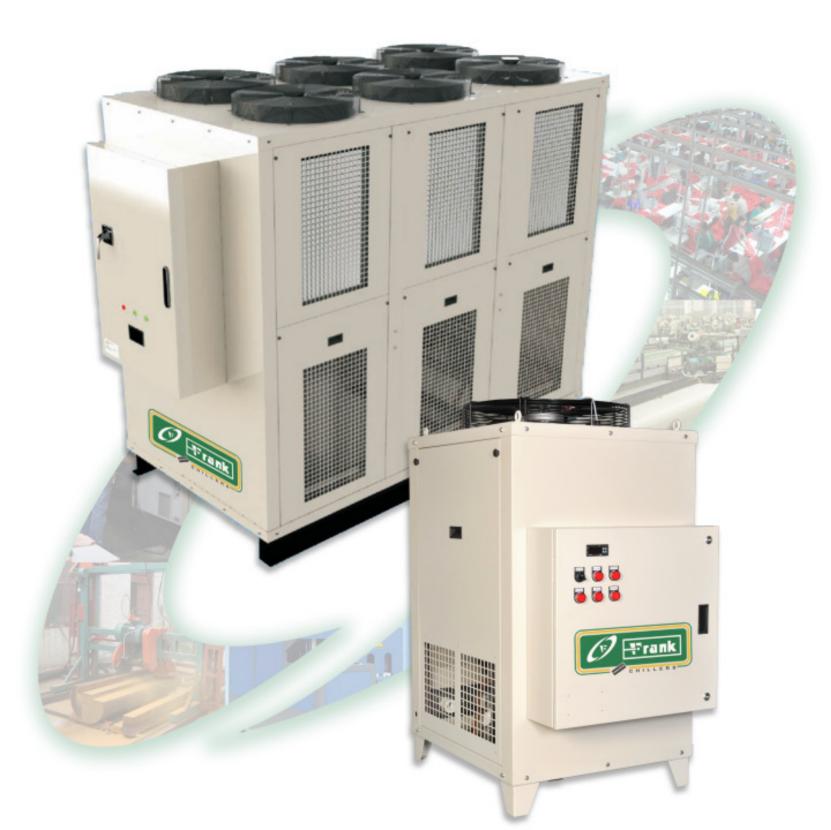

## WATER CHILLERS

Water chillers are used for various applications in different industries including Foundries, Machine Tools, Plastics, Chemicals, etc. Our Compact Super Chiller series are available in both air-cooled and water cooled versions. They are designed and manufactured with the latest engineering expertise, so that these units maintain precise temperature as per process requirements year round. Compact Super Chiller units are completely factory assembled, wired, tested and shipped as a single package ready for installation. They can be charged with either refrigerant R-22, R-134a or R-407C as per the customer requirement. These units are equipped with microprocessor based temperature controller.

Chillers are available from 0.5 TR to 100 TR in capacity.

The system features single as well as multiple refrigerant circuits. Multiple circuits are completely separate where-in each circuit operates independently ensuring a residual service in case of fault in one of the circuits and for maximum energy efficiency during part load conditions. The combination of Hermetic Compressors and Brazed PHE's of the latest generation offer high energy efficiency there by saving on power cost.